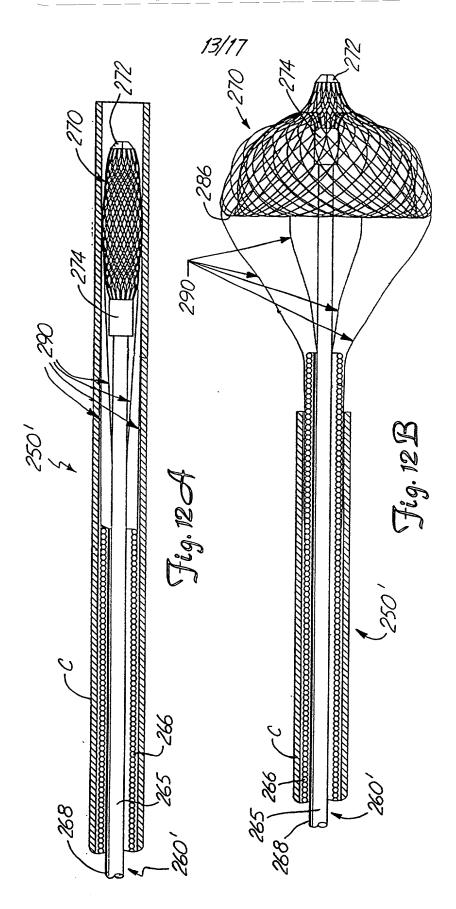

SHEET 13/17
Serial No. To Be Assigned
Applicants: Rudy Mazzocchi, et al.

Attorney Docket: MVA1001USC4
Attorney: Terry L. Wiles
Telephone: (612) 334-8992

SHEET 14/17
Serial No. To Be Assigned
Applicants: Rudy Mazzocchi, et al.
Attorney Docket: MVA1001USC4
Attorney: Terry L. Wiles
Telephone: (612) 334-8992